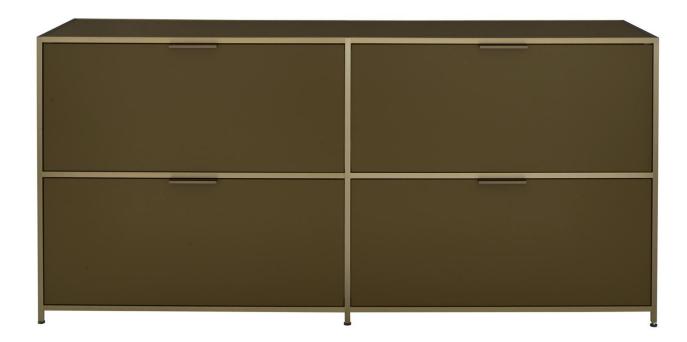

## **Sideboard**

Product by Ligne Roset

Although it might be evocative of certain metal modular systems from the office world, Dita séjour clearly distances itself from these in a number of ways: its lacquered panels are in wood rather than sheet metal; its discreet profiled uprights with their sophisticated finish are perfectly placed, cast and not part of the structure; a matching handle which is light and beautifully designed; and its small, slim feet which continue the line of the structure in a very natural way.

Designed by Pagnon & Pelhaître

Finishes:

Various lacquer options available.

## Dimensions:

**1 Drop Flap** H 30 3/4" W 42 1/2" D 17 3/4"

**2 Flap Door** H 30 3/4" W 67" D 17 3/4"

**2 Drawers + 2 Flap Doors** H 30 3/4" W 67" D 17 3/4"