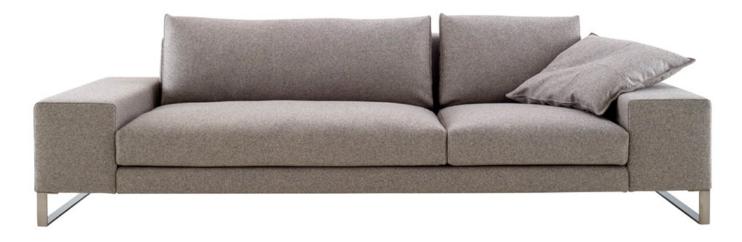

#### Sofa

### Product by Ligne Roset

The Exclusif model is complemented by a version with legs, named Exclusif 2. These brilliant or black chromed finished legs do not affect the overall dimensions of each piece but serve to tie together decors nicely. There are two types of armrests to choose from: a low, wide rectangular version and a high, narrow trapezoid version. They can be combined with one another for what can be considered an asymmetrical element. Seams of back cushions are highlighted with piping. Cushion and frame covers can be removed without difficulty. Bicolor interpretations may be created to bring a modern touch to this classic design.