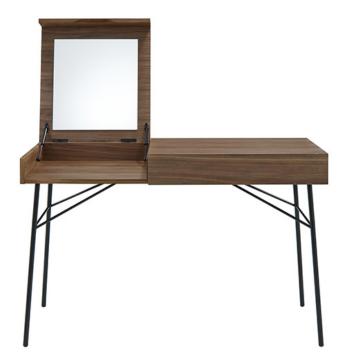

### Vanity

Product by Ligne Roset

A feminine furniture par excellence, the dressing table Juliette is particularly graceful. The vanity presents a large workspace. It is completed with a drawer and a second storage space closed by a lift-top. This lift-top conceals on its inner surface a large mirror visible in the open position. Opening by 2 folding stays. The piece is made of American walnut veneered MDF, which brings a touch both precious and warm. This dressing table can also be used as a small desk. Black lacquered steel base.