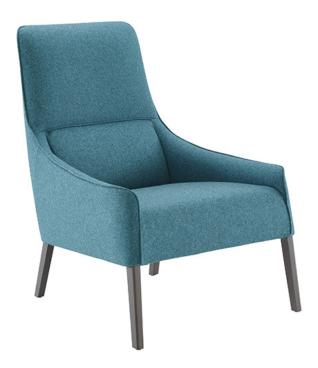

### **Armchair**

Product by Ligne Roset

At the very heart of Ligne Roset's expertise in the upholstery of chairs, Long Island brings together exemplary comfort, remarkable elegance and a wide choice of covering materials and colors. In 2016, the Long Island collection is being expanded to include an armchair and footstool. Remaining faithful to the original lines and comfort of the chair, the Long Island armchair invites one to sit back and dream.

# Finishes:

base in natural or anthracite-stained solid beech

## Dimensions:

**Armchair** H: 37.5" W: 27.5" D: 29.5" SH: 16.25"

**Dining Chair** H: 33" W: 21.75" D: 21.5" SH: 19"

**Ottoman** H: 16.25" W: 24" D: 18.25"