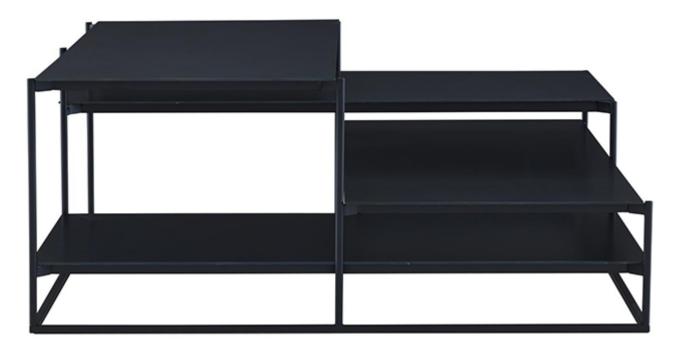

## **Occasional Table**

Product by Ligne Roset

Lowands is a low table that is both decorative and functional. Its four surfaces are positioned at various heights, which creates a dynamic visual rhythm. Its storage space is optimized in a way that is as convenient as it is elegant, with no concessions of finesse nor visual lightness that characterize it, enhanced by its single-material treatment. Blue steel is obtained by progressively raising its temperature. When it cools on contact with the air, it develops a thin layer of calamine which gives it natural protection against oxidization. Black lacquered steel structure and tops in blue steel. Large version with structure and tops in Epoxy white lacquered steel.

Designed by Böttcher & Kayser

Finishes:

Blue steel

Dimensions:

Small

H 13 1/2" W 31 1/2" L 31 1/2"

Large

H 13 1/2" W 39 1/4" L 39 1/4"