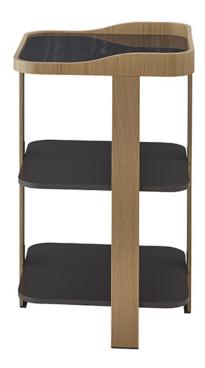

## **Postmoderne**

**Occasional Table** 

Product by Ligne Roset

In the case of these new pieces, Eric Jourdan's new range of furniture, the work was based on a specific design language. It is drawing which guided the project, the pencil drew, shifted, proportioned the constituent elements of the piece, putting the tops, for example, in complete balance with the offset legs. Light in appearance, asymmetrical, hollowed-out, these are the rounded forms beloved by Eric Jourdan.

## Finishes:

feet in natural oak or black oak; top in perle or plomb lacquer, or black marble-effect stoneware

## Dimensions:

H: 25.5" W: 15.75" D: 15.75"