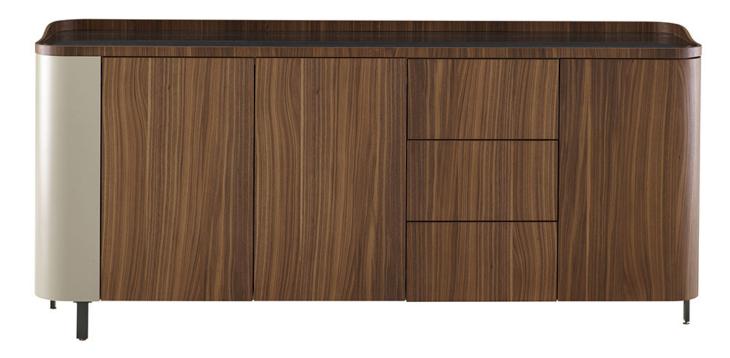

## **Postmoderne**

**Sideboard** 

Product by Ligne Roset

The Postmoderne collection by Eric Jourdan revolves around the language of shape and form. It is the drawing by pencil, the shifts and adjustments to proportion which constitute the design of the furniture. This is seen in the balance of the tops and the staggered legs. In the light, asymmetrical appearance we rediscover the round form so dear to Eric Jourdan. Structure with rounded corners finished in argile or plomb lacquer with matching interiors.

Designed by Eric Jourdan

Finishes:

walnut/argile; walnut/plomb; walnut/gloss-black-marble/argile; walnut/gloss-black-marble/plomb

Dimensions:

H: 30.75" W: 70.75" D: 18.5"