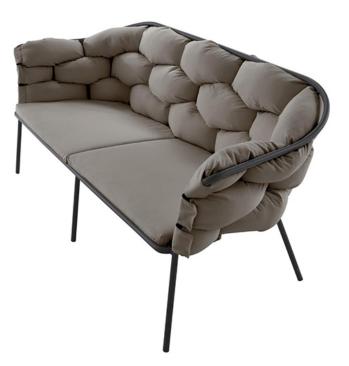

### Sofa

## Product by Ligne Roset

First produced in 2012 with a steel structure, the model Serpentine is being relaunched in 2018 with 2 major innovations: the structure is now in aluminum, a light, easy-to-move material which is impervious to poor weather; the armchair-bridge is complemented with a settee. The settee and armchair/bridge combine to create an attractive outdoor seating set ideal for the garden or patio, whilst the armchair/bridge offers a refined, comfortable seating solution when placed around an outdoor dining table.

#### Finishes:

Ecru or Taupe colored outdoor fabric with charcoal structure

#### **Dimensions:**

Sofa

H 29" W 65 1/4" D 30" SH 15 1/4"