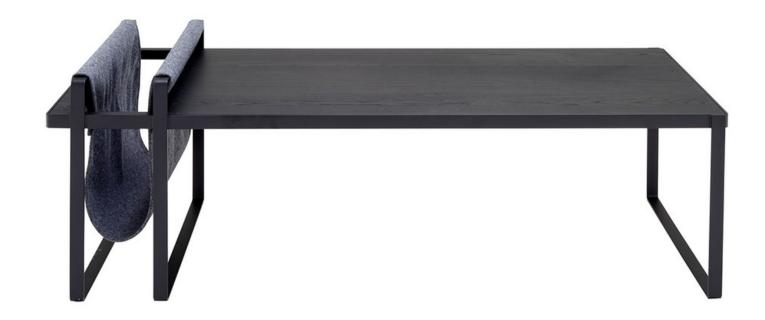

## **Soft Mag**

**Magazine Rack** 

Product by Ligne Roset

In 2015, with Soft mag, Frédéric Ruyant merges a coffee table and its natural complement, a magazine rack. For this association, he plays with different materials: the top in ash wood gives warmth to the metal base, even if they share the same straight lines and are blended in the same black color. But it is the Divina fabric which provides a genuinely graceful link between the base and the top, thanks to the warmth and fluidity of the drooping of the wool on the magazine rack which resembles a suspended file holder.

**Designed by** Frédéric Ruyant

Materials:

ash wood, steel, fabric

Finishes:

black stained, black lacquer, Divina

Dimensions:

H: 15.25" W: 47.25" D: 25.5"