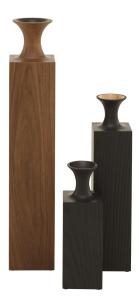

## **Tasso**

vase

Product by Ligne Roset

Tasso is a collection of decorative vases which revisits the process of wood lathing. Their uniqueness springs from the fact that they are composed of solid wood blocks, partially finished by hand. Two sections are therefore made: one is sculpted, turned and finely-chiseled, the other is left untreated, like a raw base, creating a visual link between the object and its origin. Water should not be used in these vases, they are meant to be displayed as a sculptural object(s) or for dry arrangements only.

**Designed by** Mathieu Delacroix

Materials:

solid European walnut wood

Dimensions:

Small H 11 3/4" W 4" D 4"

Medium H 17 3/4" W 4" D 4"

Large H 25 1/2" W 4 3/4" D 4 3/4"