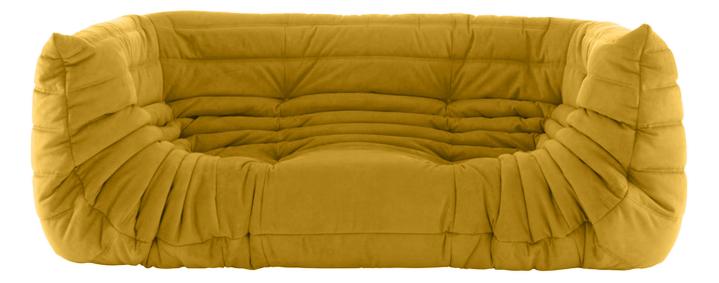

## Togo

Medium Sofa

Product by Ligne Roset

Michel Ducaroy's Togo is a Ligne Roset classic. The Togo collection has been the ultimate in comfort and style for forty years. It features ergonomic designs with multiple density foam constructions and quilted covers, making each piece both visually attractive and physically inviting. Whether treated as independent seating, used in a combination to create corner compositions or arranged in a U-shape, Togo lends itself to any and all layouts.

## Designed by Michel Ducaroy

Materials:

3 densities of polyether foam.

Finishes:

Available in hundreds of colors; fabric and leather.

**Dimensions:** 

Fireside Chair H 27 1/2" W 34 1/4" D 40 1/4" SH 15"

Loveseat H 27 1/2" W 51 1/2" D 40 1/4" SH 15"

Sofa H 27 1/2" W 68 1/2" D 40 1/4" SH 15"

Corner Seat H 27 1/2" W 40 1/4" D 40 1/4" SH 15"

Lounge H 27 1/5" W 51 1/2" D 63 3/4" SH 15"

Medium Sofa H 27 1/2" W 78" D 40 1/4" SH 15"

Ottoman W 34 1/4" D 31 1/4" SH 13 1/2"